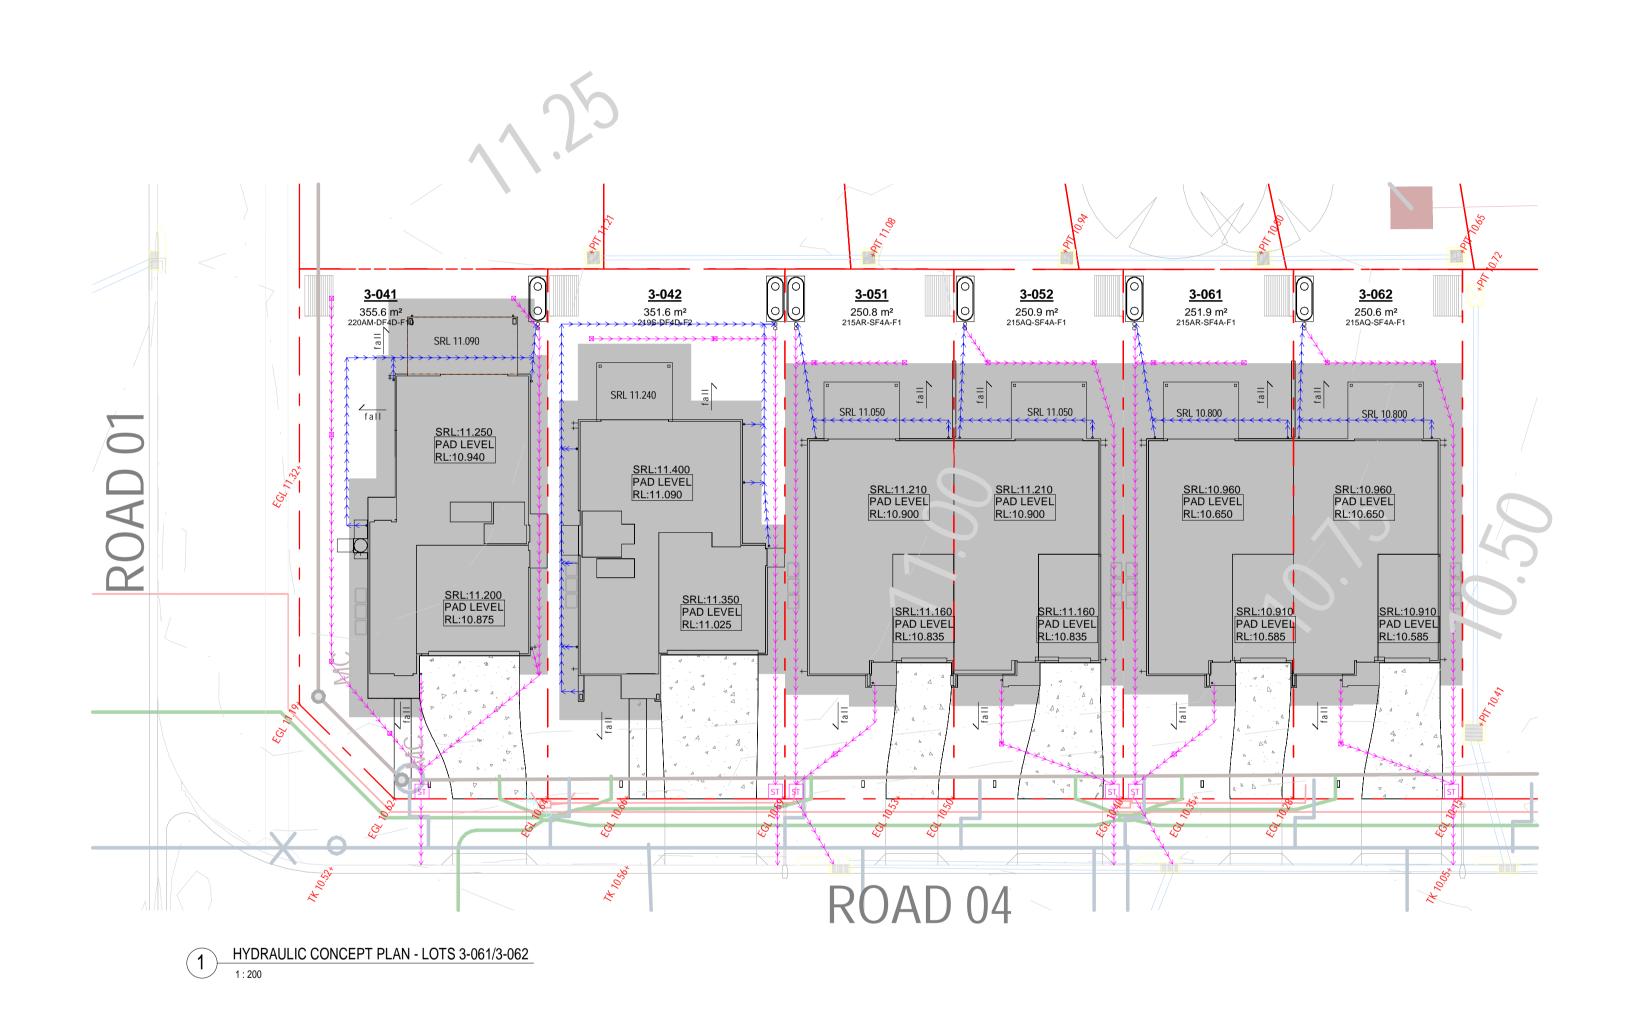

\_\_\_\_\_Omm | 100mm | 200mm | 300mm

HYDRAULIC LEGEND

PVC - PIPELINE CONNECTION TO RWT

PVC - PIPELINE STORMWATER OVERFLOW

AG AG DRAIN

SUMP GRATE

ST SILT TRAP

KO KERB OUTLET

CONNECTION POINT

DIRECTION OF THE FALL

PIT

GULLY PIT

NOTE:
THIS STORMWATER SCHEMATIC DRAWING BY MIRVAC DESIGN IS PRODUCED AS A GUIDE ONLY FOR PLUMBERS ON SITE TO INDICATE LOCATION OF LINES AND PITS WITHIN BOUNDARIES. THIS DRAWING IS ONLY TO INDICATE IPPE, PIT AND CONNECTIONS AND LOCATIONS. THIS DRAWING IS NOT TO INDICATE ANY PIPE OR PIT SIZES. ANY FURTHER INFORMATION RELATING TO SIZES AND EQUIPMENT COMPONENTS SHOULD BE CONFIRMED WITH A PLUMBER OR SUITABLY QUALIFIED HYDRAULIC ENGINEER.